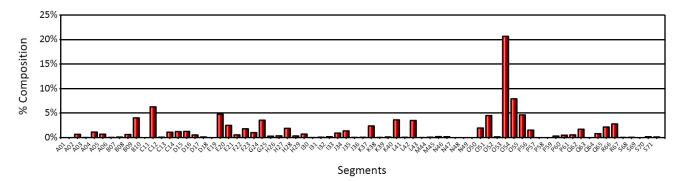

Additionally, to provide insights beyond demographics, figures for "psychographic" tendencies are displayed as well. Every US household is classified into one of 71 distinct segments described by that household's lifestyle and spending habits. Segments found within the potential site's trade area are presented to illustrate what the consumer opportunities look like in Flagstaff.

# **Top Household Segments**

O53: Colleges and Cafes O54: Striving Single Scene C11: Aging of Aquarius

# **Top Household Segments**

O53: Colleges and Cafes C11: Aging of Aquarius O54: Striving Single Scene