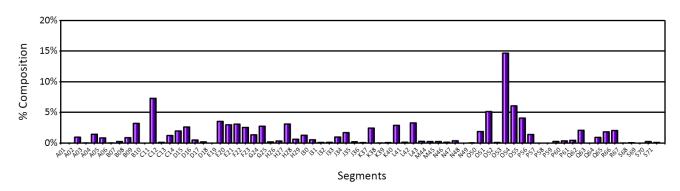

Additionally, to provide insights beyond demographics, figures for "psychographic" tendencies are displayed as well. Every US household is classified into one of 71 distinct segments described by that household's lifestyle and spending habits. Segments found within the potential site's trade area are presented to illustrate what the consumer opportunities look like in Flagstaff.

#### 10-Minute Drive-Time Overview

# **Top Household Segments**

O53: Colleges and Cafes O54: Striving Single Scene C11: Aging of Aquarius