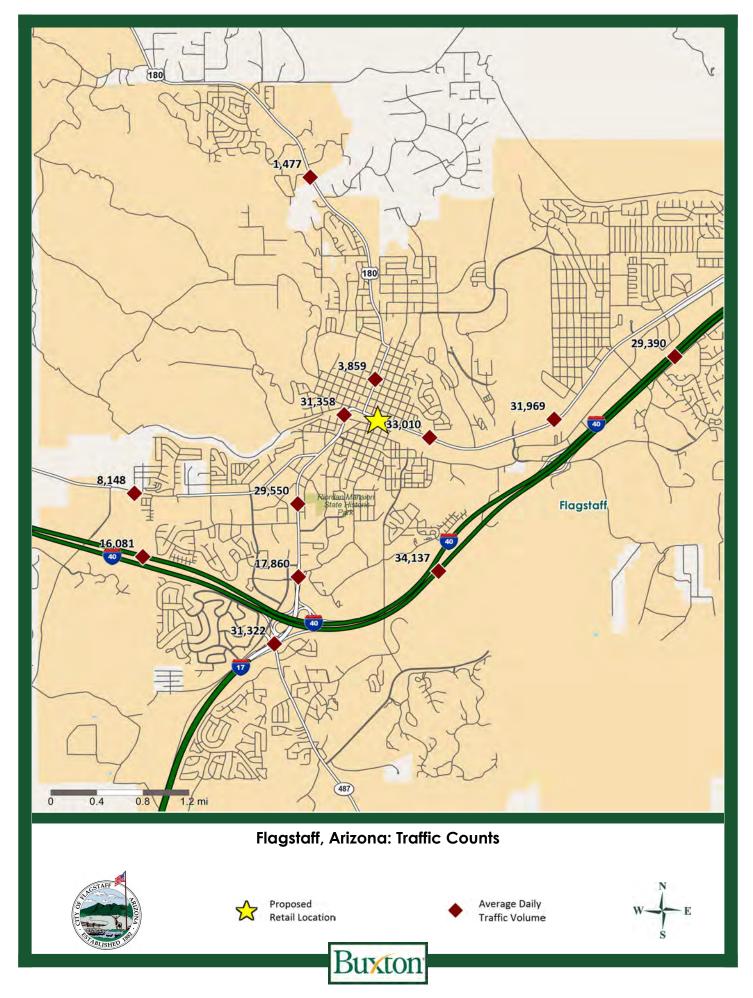

## **Summary**

This report is intended to highlight a summary of market indicators necessary for retail success within varying trade areas of Flagstaff, Arizona. Demographic statistics and map visuals are presented to detail consumer presence throughout the market.