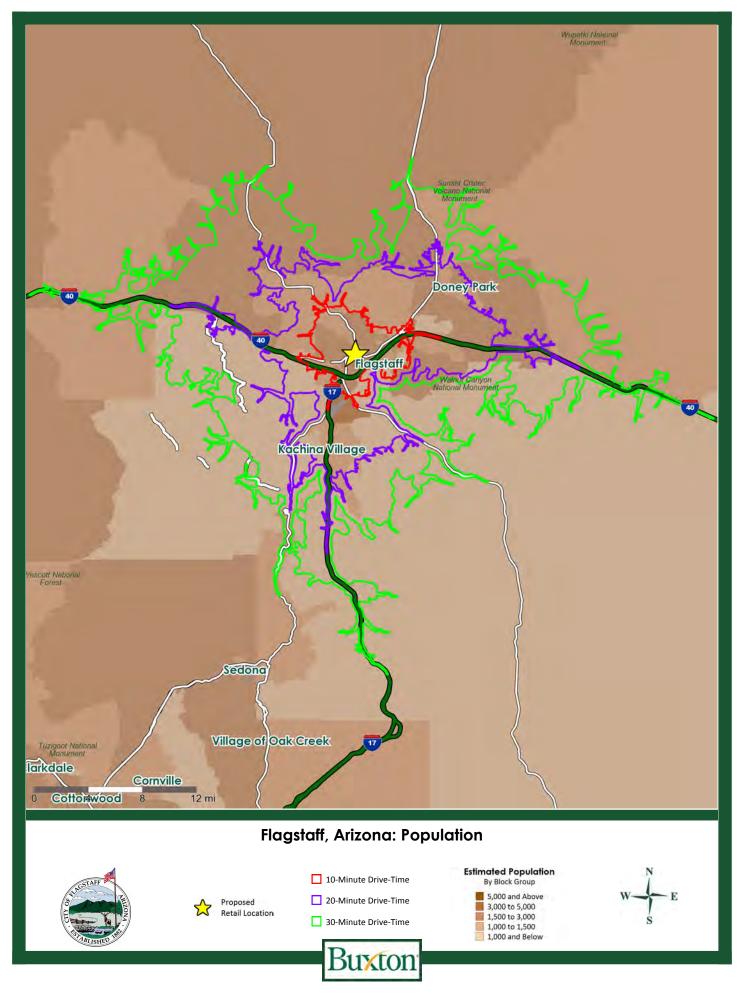

## **Summary**

This report is intended to highlight a summary of market indicators necessary for retail success within varying trade areas of Flagstaff, Arizona. Demographic statistics and map visuals are presented to detail consumer presence throughout the market.

## **Demographic Highlights**

 Population (Pop):
 58,633
 Pop Growth ('00 - '10):
 26.1%

 Workplace Pop:
 39,801
 Proj Growth ('15 - '20):
 6.0%

Households (HH): 19,846 HH Growth ('00 - '10): 19.0% Avg HH Income: \$61,805 Proj Growth ('15 - '20): 6.9%

# **Demographic Highlights**

Population (Pop): 80,920 Pop Growth ('00 - '10): 22.8% Workplace Pop: 45,884 Proj Growth ('15 - '20): 6.2%

Households (HH): 27,963 HH Growth ('00 - '10): 18.3% Avg HH Income: \$67,231 Proj Growth ('15 - '20): 6.9%

# **Demographic Highlights**

Population (Pop): 86,458 Pop Growth ('00 - '10): 21.8% Workplace Pop: 46,675 Proj Growth ('15 - '20): 6.4%

Households (HH): 30,076 HH Growth ('00 - '10): 17.6% Avg HH Income: \$67,852 Proj Growth ('15 - '20): 7.0%