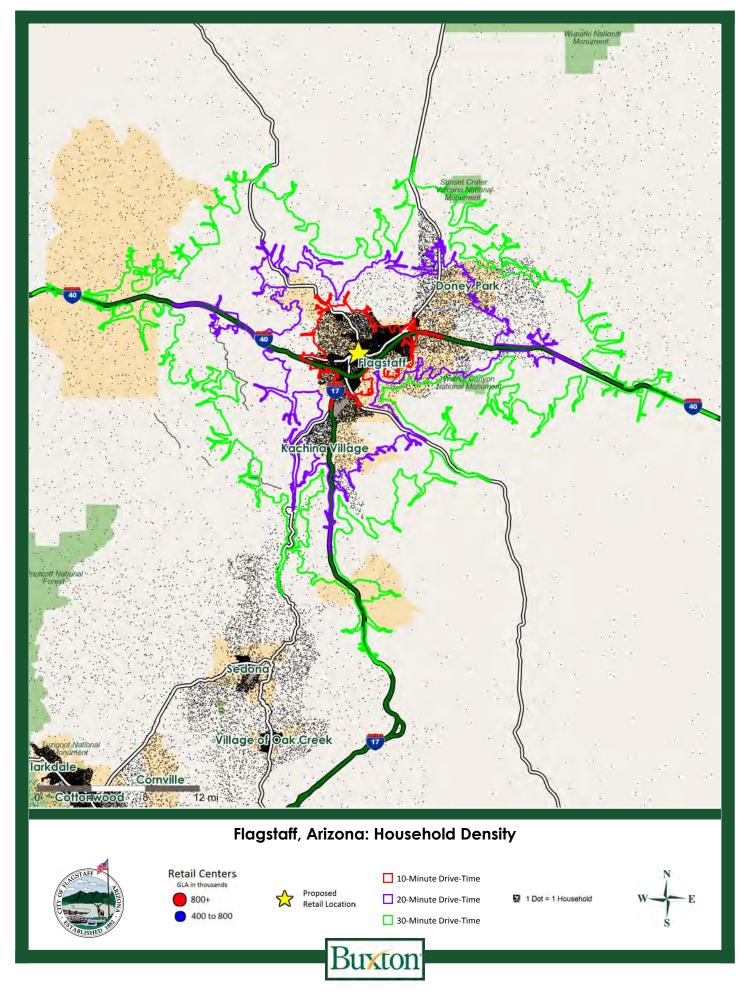

## **Summary**

This report is intended to highlight a summary of market indicators necessary for retail success within varying trade areas of Flagstaff, Arizona. Demographic statistics and map visuals are presented to detail consumer presence throughout the market.

## **Demographic Highlights**

 Population (Pop):
 58,633
 Pop Growth ('00 - '10):
 26.1%

 Workplace Pop:
 39,801
 Proj Growth ('15 - '20):
 6.0%

Households (HH): 19,846 HH Growth ('00 - '10): 19.0% Avg HH Income: \$61,805 Proj Growth ('15 - '20): 6.9%

# **Demographic Highlights**

Population (Pop): 80,920 Pop Growth ('00 - '10): 22.8% Workplace Pop: 45,884 Proj Growth ('15 - '20): 6.2%

Households (HH): 27,963 HH Growth ('00 - '10): 18.3% Avg HH Income: \$67,231 Proj Growth ('15 - '20): 6.9%

# **Demographic Highlights**

Population (Pop): 86,458 Pop Growth ('00 - '10): 21.8% Workplace Pop: 46,675 Proj Growth ('15 - '20): 6.4%

Households (HH): 30,076 HH Growth ('00 - '10): 17.6% Avg HH Income: \$67,852 Proj Growth ('15 - '20): 7.0%