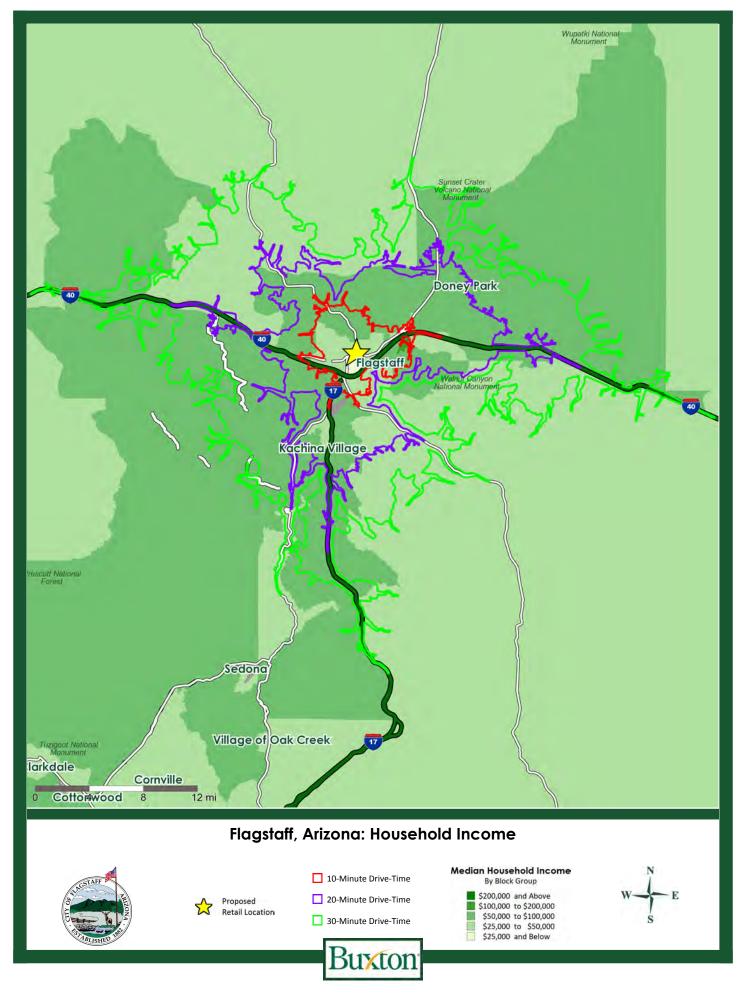

## **Summary**

This report is intended to highlight a summary of market indicators necessary for retail success within varying trade areas of Flagstaff, Arizona. Demographic statistics and map visuals are presented to detail consumer presence throughout the market.

## **Demographic Highlights**

 Population (Pop):
 58,633
 Pop Growth ('00 - '10):
 26.1%

 Workplace Pop:
 39,801
 Proj Growth ('15 - '20):
 6.0%

Households (HH): 19,846 HH Growth ('00 - '10): 19.0% Avg HH Income: \$61,805 Proj Growth ('15 - '20): 6.9%

# **Demographic Highlights**

Population (Pop): 80,920 Pop Growth ('00 - '10): 22.8% Workplace Pop: 45,884 Proj Growth ('15 - '20): 6.2%

Households (HH): 27,963 HH Growth ('00 - '10): 18.3% Avg HH Income: \$67,231 Proj Growth ('15 - '20): 6.9%

# **Demographic Highlights**

Population (Pop): 86,458 Pop Growth ('00 - '10): 21.8% Workplace Pop: 46,675 Proj Growth ('15 - '20): 6.4%

Households (HH): 30,076 HH Growth ('00 - '10): 17.6% Avg HH Income: \$67,852 Proj Growth ('15 - '20): 7.0%