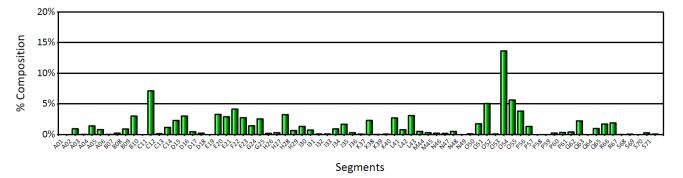

Additionally, to provide insights beyond demographics, figures for "psychographic" tendencies are displayed as well. Every US household is classified into one of 71 distinct segments described by that household's lifestyle and spending habits. Segments found within the potential site's trade area are presented to illustrate what the consumer opportunities look like in Flagstaff.

#### 30-Minute Drive-Time Overview

# **Top Household Segments**

O53: Colleges and Cafes C11: Aging of Aquarius O54: Striving Single Scene