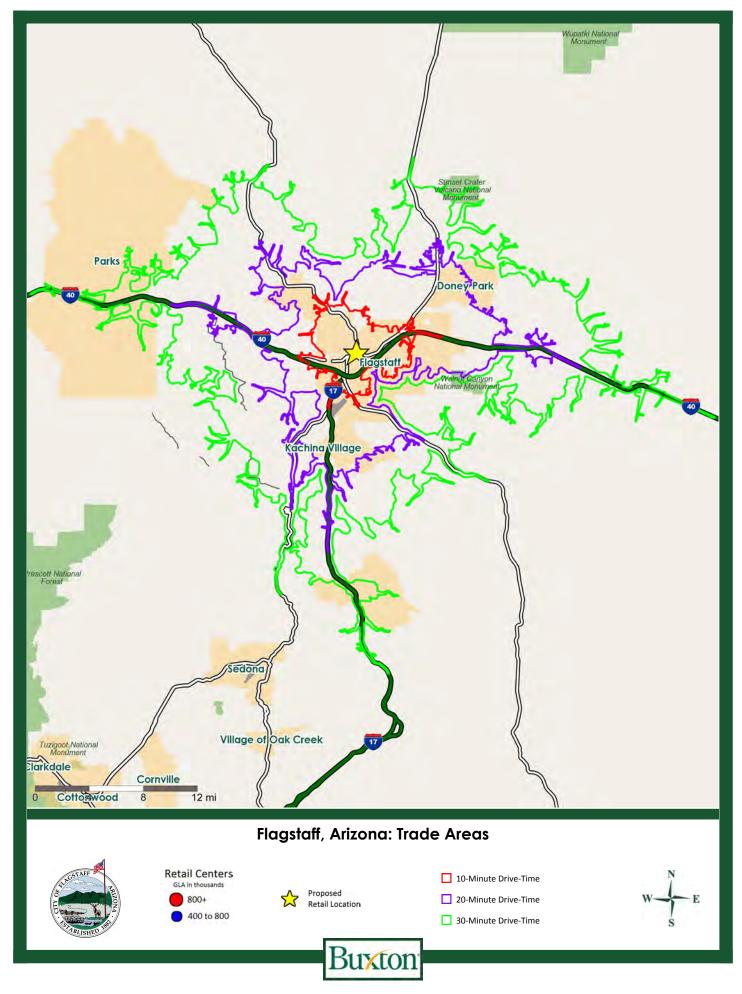

#### 10-Minute Drive-Time Overview

### 20-Minute Drive-Time Overview

#### 30-Minute Drive-Time Overview